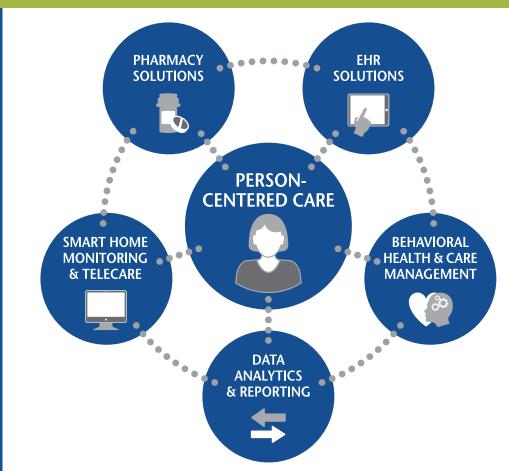

# Cost-effective Care and Quality Outcomes Through Our Connected Home

 Our Connected Home is an industry-leading, best in quality and compliance model that includes using Electronic Health Records (EHR), medication management, remote monitoring, telecare and behavioral services to create an outcomes-based environment that helps people to live their best life.